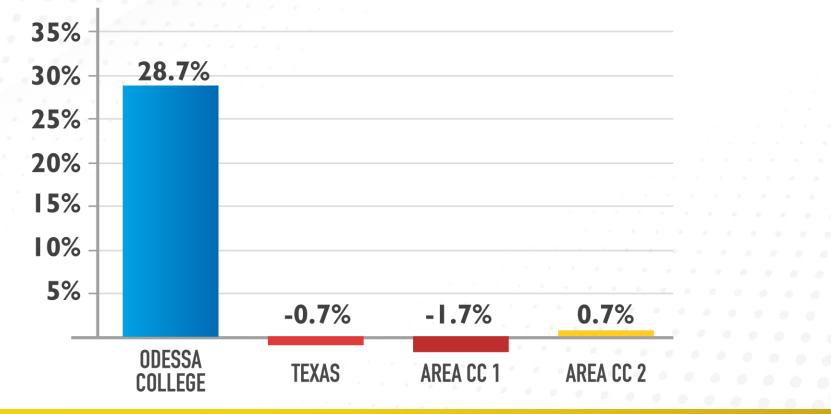

#### 5 YEAR FALL ENROLLMENT GROWTH PERSPECTIVE 2012 - 2017 | TEXAS PUBLIC HIGHER EDUCATION ALMANAC | 2018