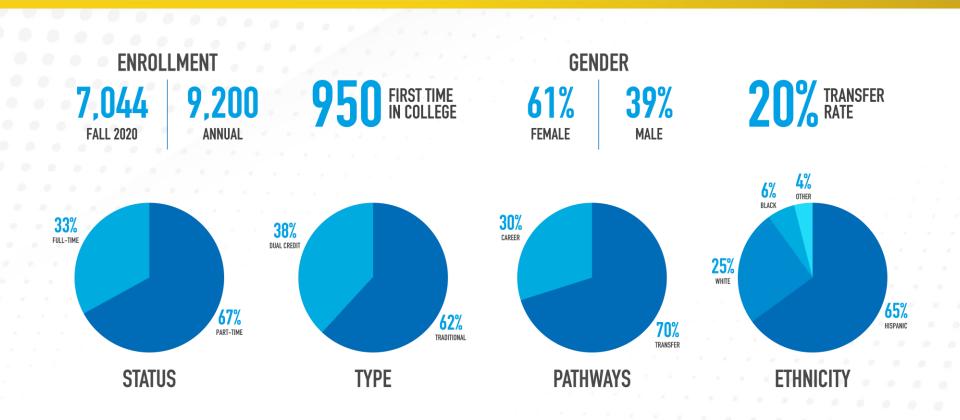

### ODESSA COLLEGE ... BY THE NUMBERS

| 946               | <b>6%</b><br>BACHELOR DEGREE HOLDERS | <b>76%</b><br>HIGH SCHOOL GRADUATES |
|-------------------|--------------------------------------|-------------------------------------|
| 9,200             | FULL AND PART-TIME                   | <b>\$5</b>                          |
| STUDENTS ANNUALLY | EMPLOYEES                            | MILLION                             |

Age = <18 (37%), 18–21 (30%), 22–29 (18%), 30 and up (15%)