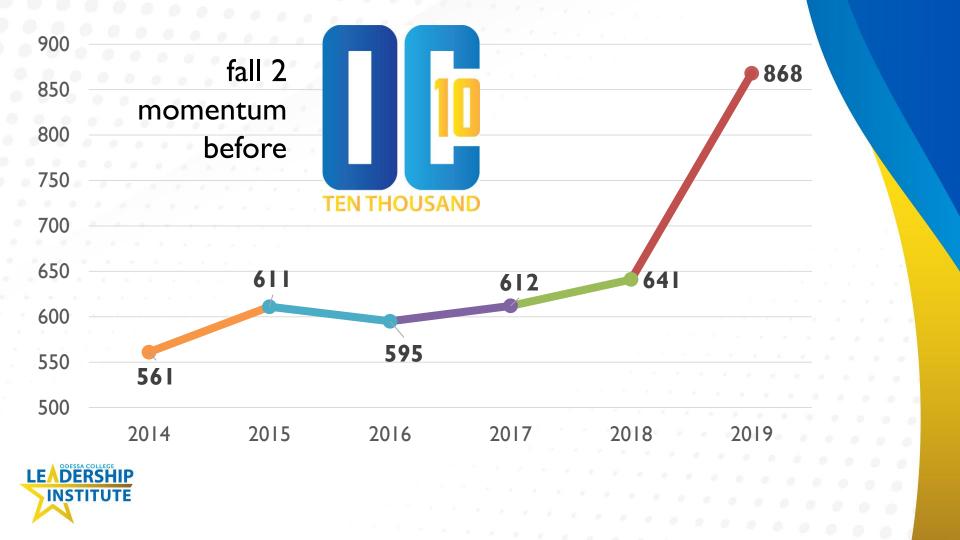

TUESDAY, MARCH 2, 2021

virtual engagement, hybrid support July 2020 LOW fall ENROLL-MENT

enrollment taskforce faculty returned August 2020

(a) a a 1

### **TEN THOUSAND**

. . . . . . . . .