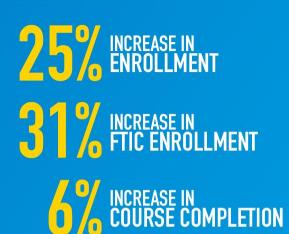

# **INSTRUCTION MOVED ONLINE**

Visit www.odessa.edu for more information & updates

ODESSA COLLEGE DROP RATE MPROVEMENT PROGRAM DECREASED DROP RATES FOR ALL STUDENTS

**NCREASED** SUCCESS FOR ALL STUDENTS

ALL STUDENTS EQUITY GAPS GONE OR REDUCED

### ODESSA COLLEGE **FIVE YEARS AFTER** INTRODUCING **EIGHT-WEEK** COURSES

**7%** INCREASE IN **C OR BETTER SUCCESS** 

12% DECREASE IN RETURN OF FEDERAL FUNDS FOR NON-COMPLETION

**CREDENTIALS AWARDED** 