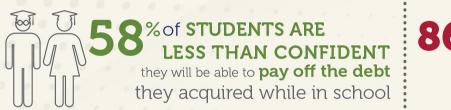

### Understanding the connection between student finances and student success is essential to supporting the 21st century student.

86<sup>%</sup> of students reported that the COVID-19 PANDEMIC ADDED TO THEIR LEVELS OF STRESS, ANXIETY, OR DEPRESSION

find their TOTAL DEBT amount to be OVERWHELMING (credit card, car loan, money owed to family/friends)