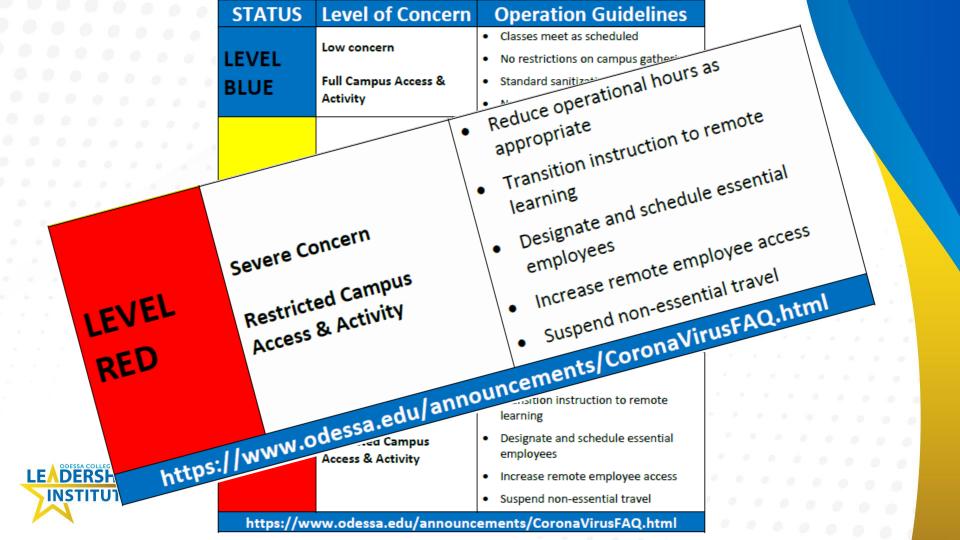

## ODESSA COLLEGE FACILITIES CLOSED

# **INSTRUCTION MOVED ONLINE**

Visit www.odessa.edu for more information & updates

ODESSA COLLEGE DROP RATE MPROVEMENT PROGRAM DECREASED DROP RATES FOR ALL STUDENTS

**NCREASED** SUCCESS FOR ALL STUDENTS

ALL STUDENTS EQUITY GAPS GONE OR REDUCED

### SAFE LEARNING @ ODESSA COLLEGE

Our efforts to protect our community, our students, and our employees continue. For more information regarding Odessa College's ongoing mask mandate, please visit www.odessa.edu/MaskMandate