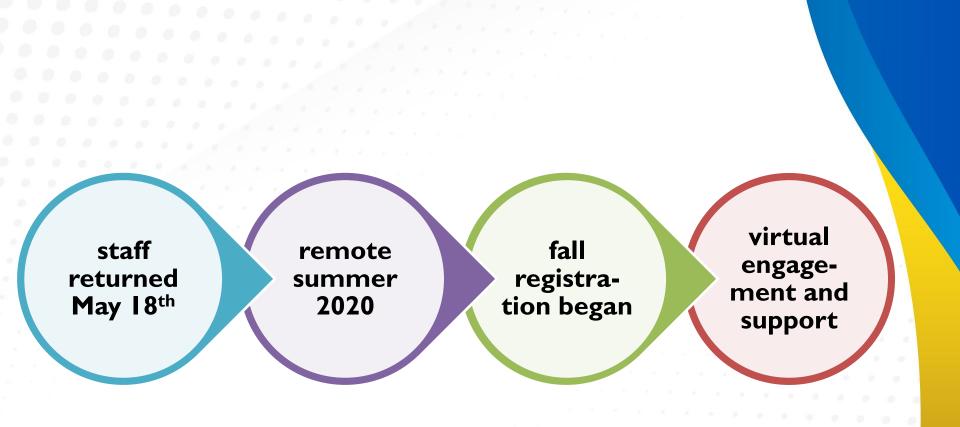

TUESDAY, MARCH 2, 2021

virtual engagement, hybrid support July 2020 LOW fall ENROLL-MENT

enrollment taskforce faculty returned August 2020

(a) a a 1