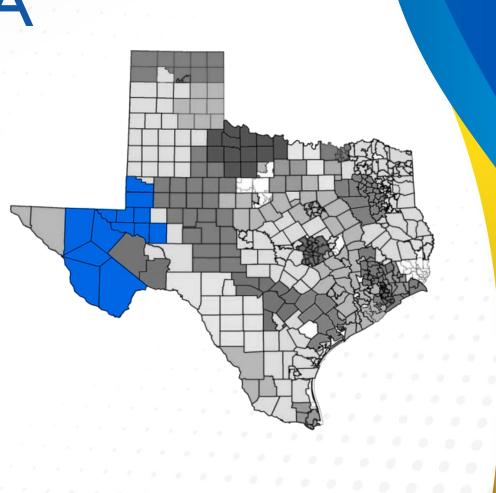

### SERVICE AREA ODESSA COLLEGE

Serving a COMMUNITY stretched over 33,000 square miles.