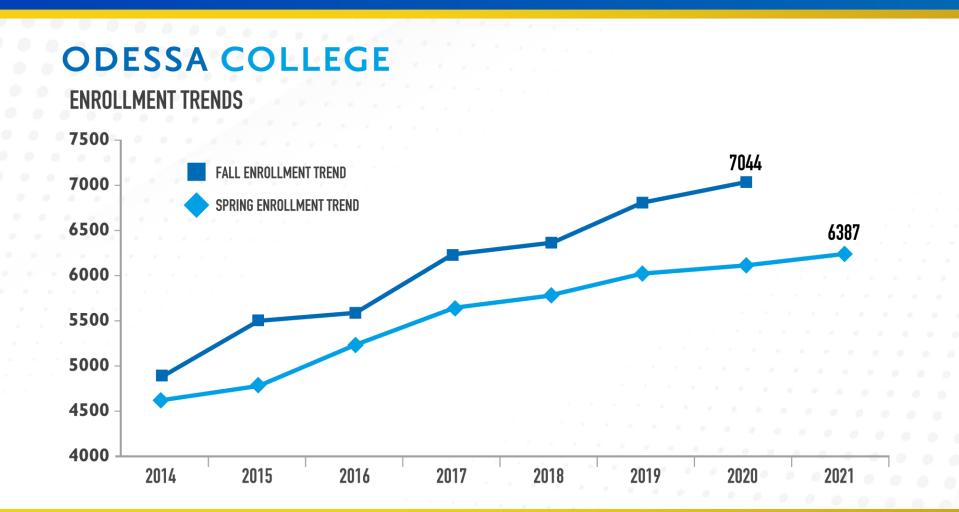

#### 5 YEAR FALL ENROLLMENT GROWTH PERSPECTIVE 2012 - 2017 | TEXAS PUBLIC HIGHER EDUCATION ALMANAC | 2018