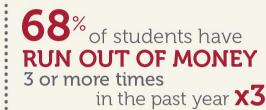

of students pay for college with **CREDIT CARDS** 

72% of students say they would have **TROUBLE GETTING \$500** in cash or credit to meet an unexpected need within the next month