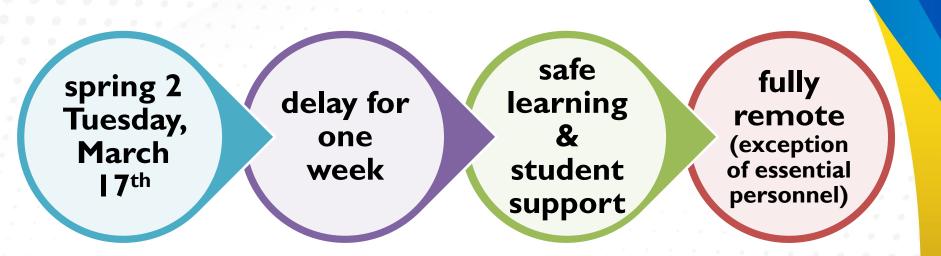

TUESDAY, MARCH 2, 2021

virtual engagement, hybrid support July 2020 LOW fall ENROLL-MENT

enrollment taskforce faculty returned August 2020

(a) a a 1